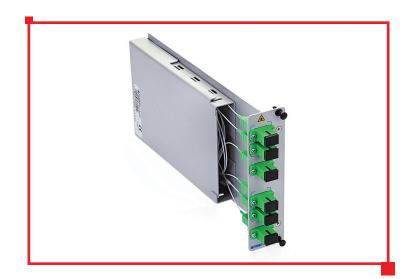

## Product description 📒

**1:2 x 2 splitter module for 3U Vertical Chassis.** Used in EPOM/GPON installations along with PLC splitters. Module can be eqipped with 6 SC simplex adapters and two PLC 1:2 splitters. Module is mounted to the chassis using plastic clasps.

Made from aluminium coated with anode paint. Adapters and splitters not included.

Product specification 🗘

| Dimensions:          | 236mm x 111mm x 32mm |
|----------------------|----------------------|
| Weight:              | 0.3kg                |
| Material:            | aluminium            |
| Colour:              | anode                |
| Compatible adapters: | 6 x SC simplex       |
| Warranty:            | 36 months            |